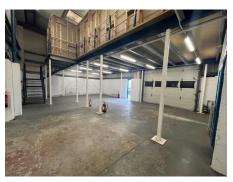

#### DESCRIPTION

The unit comprises a two storey light industrial unit with mezzanine which benefits from a roller shutter and personal door.

| Total        | 288.67 sq m | 3,107 sq ft |
|--------------|-------------|-------------|
| Ground Floor | 149.57 sq m | 1,610 sq ft |
| Mez          | 139.07 sq m | 1,497 sq.ft |