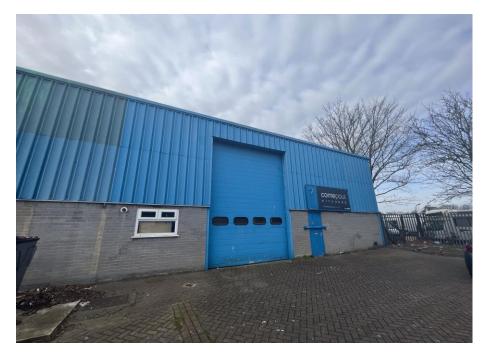

#### DESCRIPTION

The unit comprises a two storey light industrial unit with mezzanine which benefits from a roller shutter and personal door.

| Total        | 288.67 sq m | 3,107 sq ft |
|--------------|-------------|-------------|
| Ground Floor | 149.57 sq m | 1,610 sq ft |
| Mez          | 139.07 sq m | 1,497 sq.ft |